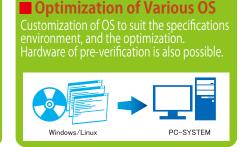

## BTO PC manufacturing for more than 10 years. There is a technical strength as a long-established.

The domestic BTO personal computer based on the technology developed force from the early days, to provide various forms of solutions that utilize our own factory.