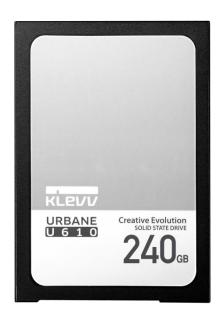

## **URBANE U610 SSD**

SATA 6Gb/s Solid State Drive

| <b>Host Interface</b> | SATA Revision 3.2 (SATA 6Gb/s)       |
|-----------------------|--------------------------------------|
| Form Factor           | 2.5 inch 7mm                         |
| Capacity              | 240GB                                |
| Controller            | Phison PS3110-S10                    |
| Flash                 | Toshiba MLC NAND Flash               |
| Dimension             | 100.00 (L) x 69.85 (W) x 7.10 (H) mm |
| Weight                | 50g                                  |
| Warranty              | 5 Year Limited Warranty              |

| Performance        | 240GB   |
|--------------------|---------|
| Maximum Seq. Read  | 560MB/s |
| Maximum Seq. Write | 390MB/s |

\*Performance may vary due to different hardware platform, software, usage and storage capacity.